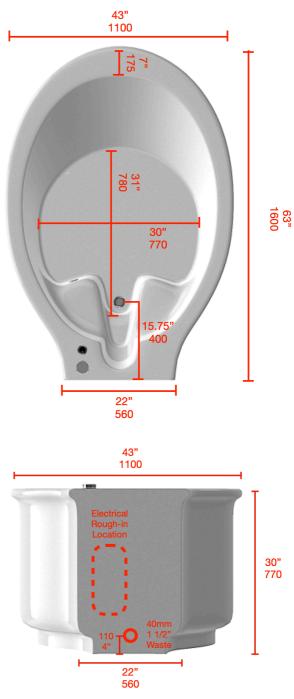

## TECHNICAL SPECIFICATIONS

## Princess II Birth Pool

| Material            | Ficore composite                                                                                                                          |
|---------------------|-------------------------------------------------------------------------------------------------------------------------------------------|
| Capacity            | 425 liters / 112 Gallons (4" below rim)                                                                                                   |
| Height              | 770mm / 30"                                                                                                                               |
| Width               | 1100mm / 43"                                                                                                                              |
| Length              | 1600mm / 63"                                                                                                                              |
| Water Depth         | 640mm / 25" (4" below rim)                                                                                                                |
| Weight (empty)      | 70kg / 154 lbs                                                                                                                            |
| Shipping Crate      | 167 x 117 x 89cm /66" x 46" x 35"                                                                                                         |
| Shipping Weight     | 145 kg / 320 lbs                                                                                                                          |
| Birth Stool         | 1 - Submerged                                                                                                                             |
| Handles             | None                                                                                                                                      |
| Drain Mechanism     | 40mm / 1 1/2" Mechanical Pop-up—<br>Brass with cable mechanism, rim mounted<br>control, removable and height adjustable<br>chrome stopper |
| Waste Plumbing      | 40mm / 1 1/2" PVC - Shallow P-trap<br>included - thru-wall (or thru-floor<br>connection - omit supplied p-trap)                           |
| Access Panel        | 2 - right and left rear of pool - 10mm hex<br>key lock                                                                                    |
| Chromotherapy Light | 1 - 9 light, 11 color LED: White, light blue,<br>dark blue, purple, magenta, red, pink,<br>orange, yellow, light green, dark green        |
| Transformer         | 110VAC to 12VDC 0.5A - CSA and UL<br>Certified - Nema 5-15 Plug                                                                           |
| Light Controls      | Rim mounted - chrome, sealed, four<br>button - Mounted on right side unless<br>specified                                                  |
| Step Stool          | 18" x 12" x 6", 8.5 lbs, Ficore composite                                                                                                 |
|                     |                                                                                                                                           |

## NOTE: Dimensions are in millimeters if not indicated otherwise.

www.activebirthpools.com