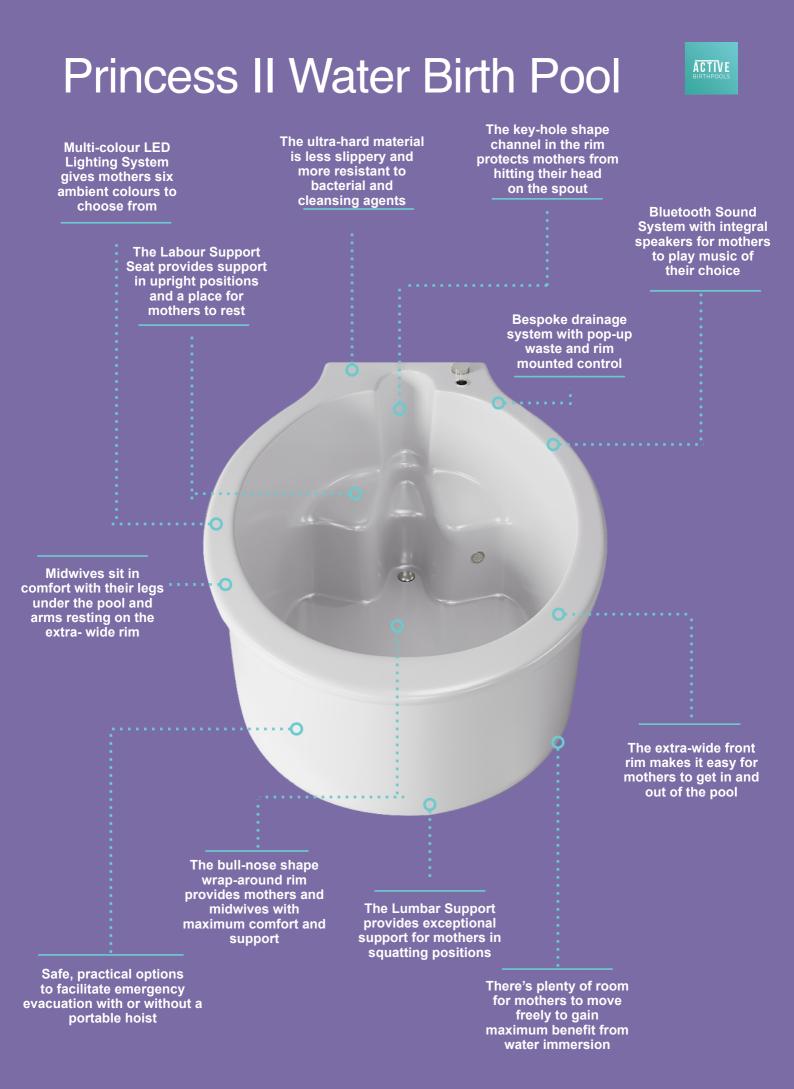

## Princess II Birth Pool

| Material            | Ficore composite                                                                                                                          |
|---------------------|-------------------------------------------------------------------------------------------------------------------------------------------|
| Capacity            | 425 liters / 112 Gallons (4" below rim)                                                                                                   |
| Height              | 770mm / 30"                                                                                                                               |
| Width               | 1100mm / 43"                                                                                                                              |
| Length              | 1600mm / 63"                                                                                                                              |
| Water Depth         | 640mm / 25" (4" below rim)                                                                                                                |
| Weight (empty)      | 70kg / 154 lbs                                                                                                                            |
| Shipping Crate      | 167 x 117 x 89cm /66" x 46" x 35"                                                                                                         |
| Shipping Weight     | 145 kg / 320 lbs                                                                                                                          |
| Birth Stool         | 1 - Submerged                                                                                                                             |
| Handles             | None                                                                                                                                      |
| Drain Mechanism     | 40mm / 1 1/2" Mechanical Pop-up—<br>Brass with cable mechanism, rim mounted<br>control, removable and height adjustable<br>chrome stopper |
| Waste Plumbing      | 40mm / 1 1/2" PVC - Shallow P-trap<br>included - thru-wall (or thru-floor<br>connection - omit supplied p-trap)                           |
| Access Panel        | 2 - right and left rear of pool - 10mm hex<br>key lock                                                                                    |
| Chromotherapy Light | 1 - 9 light, 11 color LED: White, light blue,<br>dark blue, purple, magenta, red, pink,<br>orange, yellow, light green, dark green        |
| Transformer         | 110VAC to 12VDC 0.5A - CSA and UL<br>Certified - Nema 5-15 Plug                                                                           |
| Light Controls      | Rim mounted - chrome, sealed, four<br>button - Mounted on right side unless<br>specified                                                  |
| Step Stool          | 18" x 12" x 6", 8.5 lbs, Ficore composite                                                                                                 |
|                     |                                                                                                                                           |