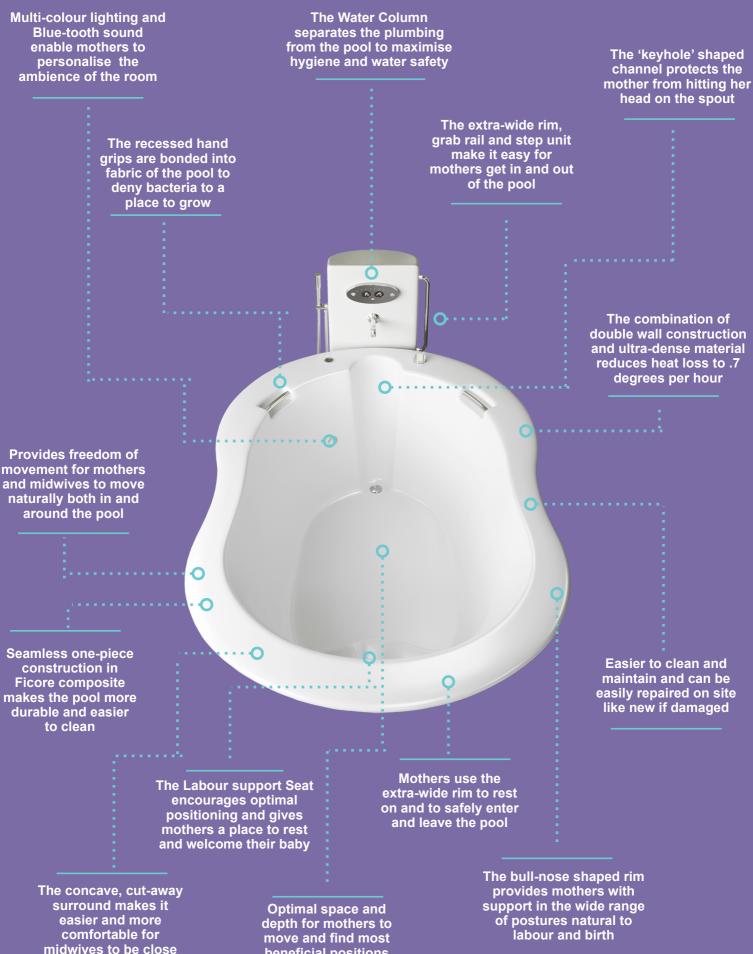

, magenta, red, pink,<br>orange, yellow, light green, dark green        |
| Transformer         | 120VAC to 12VDC 0.5A - CSA and UL<br>Certified - NEMA 5-15 plug                                                                           |
| Light Controls      | Rim mounted - chrome, sealed, four<br>button - Mounted on right side unless<br>specified                                                  |
| Step Stool          | 18" x 12" x 6", 8.5 lbs, Ficore composite                                                                                                 |
|                     |                                                                                                                                           |

www.activebirthpools.com





## Venus 360 Water Birth Pool

ACTIVE



to the mother

beneficial positions