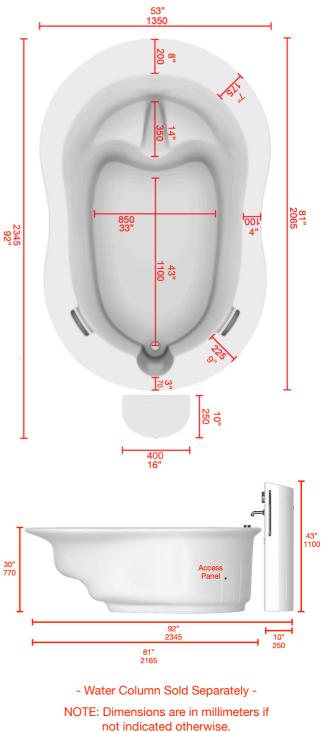

## Venus 360 Birth Pool

| Material            | Ficore composite                                                                                                                          |
|---------------------|-------------------------------------------------------------------------------------------------------------------------------------------|
| Capacity            | 510 Liter / 135 Gallons (4" below rim)                                                                                                    |
| Height              | 770 mm / 30"                                                                                                                              |
| Width               | 1350 mm / 53"                                                                                                                             |
| Length              | 2345 mm / 92"                                                                                                                             |
| Water Depth         | 650 mm / 25" (4" below rim)                                                                                                               |
| Weight (empty)      | 90kg / 198 lbs                                                                                                                            |
| Shipping Crate      | 77" x 56" x 35"                                                                                                                           |
| Shipping Weight     | 407 lbs                                                                                                                                   |
| Birth Stool         | 1 - submerged                                                                                                                             |
| Handles             | 2 - Chrome, permanent (Electrical grounding available upon request)                                                                       |
| Drain Mechanism     | 40mm / 1 1/2" Mechanical Pop-up—<br>brass with cable mechanism, rim<br>mounted control, removable and height<br>adjustable chrome stopper |
| Waste Plumbing      | 40mm / 1 1/2" PVC - thru-floor connection only                                                                                            |
| Access Panel        | 1 - rear of pool - 10mm hex key lock                                                                                                      |
| Chromotherapy Light | 1 - 9 light, 11 color LED: White, light blue,<br>dark blue, purple, magenta, red, pink,<br>orange, yellow, light green, dark green        |
| Transformer         | 120VAC to 12VDC 0.5A - CSA and UL<br>Certified - NEMA 5-15 plug                                                                           |
| Light Controls      | Rim mounted - chrome, sealed, four<br>button - Mounted on right side unless<br>specified                                                  |
| Step Stool          | 18" x 12" x 6", 8.5 lbs, Ficore composite                                                                                                 |
|                     |                                                                                                                                           |